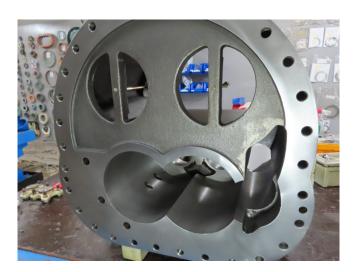

## **Used Mycom FM160L-M**

Overhauled Mycom FM160L-M screw compressor for NH3 / Freon.
\*Why choose for HOSBV? Were not only the largest used refrigeration specialist in Europe, but also, we deliver all equipment soley if it has passed our extensive quality test and after it has been cleaned industrially. \*If requested we are happy to arrange your shipment.