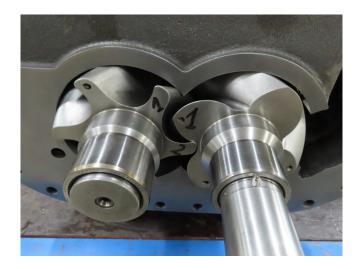

## **Used Mycom FM160L-M**

Overhauled Mycom FM160L-M screw compressor for NH3 / Freon.
\*Why choose for HOSBV? Were not only the largest used refrigeration specialist in Europe, but also, we deliver all equipment soley if it has passed our extensive quality test and after it has been cleaned industrially. \*If requested we are happy to arrange your shipment.