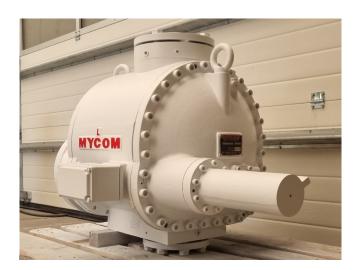

## Mycom FM160L-M

## **Used Mycom FM160L-M**

Overhauled Mycom FM160L-M screw compressor for NH3 / Freon.
\*Why choose for HOSBV? Were not only the largest used refrigeration specialist in Europe, but also, we deliver all equipment soley if it has passed our extensive quality test and after it has been cleaned industrially. \*If requested we are happy to arrange your shipment.