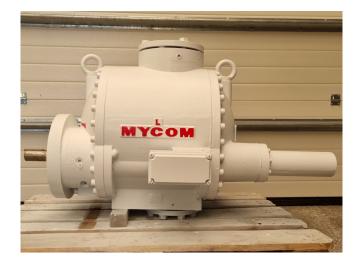

## **Used Mycom FM160L-M**

Overhauled Mycom FM160L-M screw compressor for NH3 / Freon.
\*Why choose for HOSBV? Were not only the largest used refrigeration specialist in Europe, but also, we deliver all equipment soley if it has passed our extensive quality test and after it has been cleaned industrially. \*If requested we are happy to arrange your shipment.