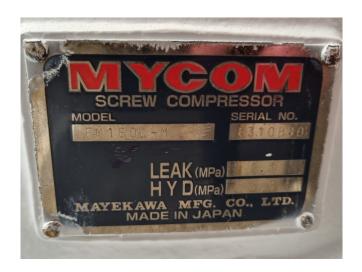

## **Specifications**

| Brand             | Mycom                    |
|-------------------|--------------------------|
| Туре              | FM160L-M                 |
| Refrigerant       | NH 3 / Freon             |
| kW at +10°C/+40°C | 824,4                    |
| kW at 0°C/+40°C   | 575,9                    |
| kW at -5ºC/+40ºC  | 474,8                    |
| kW at -10°C/+40°C | 387,5                    |
| kW at -20°C/+40°C | 248,7                    |
| kW at -30°C/+40°C | 149,8                    |
| kW at -40°C/+40°C | 81,6                     |
| kW at -45°C/+40°C | 56,7                     |
| Unloaded Start    | ✓                        |
| Capacity Control  | /                        |
| Remarks           | *Capacities based on the |
|                   | use of R717 (Ammonia)    |
| Sizes             | 1200x700x720 mm          |
|                   | (LxWxH)                  |
|                   |                          |

## **Used Mycom FM160L-M**

Overhauled Mycom FM160L-M screw compressor for NH3 / Freon.
\*Why choose for HOSBV? Were not only the largest used refrigeration specialist in Europe, but also, we deliver all equipment soley if it has passed our extensive quality test and after it has been cleaned industrially. \*If requested we are happy to arrange your shipment.