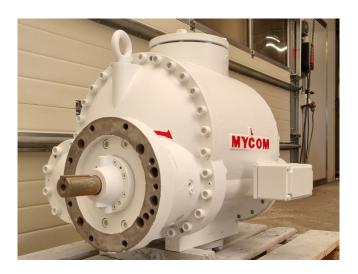

## Mycom FM160L-M

## **Used Mycom FM160L-M**

Overhauled Mycom FM160L-M screw compressor for NH3 / Freon.
\*Why choose for HOSBV? Were not only the largest used refrigeration specialist in Europe, but also, we deliver all equipment soley if it has passed our extensive quality test and after it has been cleaned industrially. \*If requested we are happy to arrange your shipment.