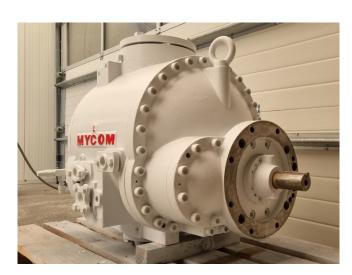

## Mycom FM160L-M

## **Used Mycom FM160L-M**

Overhauled Mycom FM160L-M screw compressor for NH3 / Freon.
\*Why choose for HOSBV? Were not only the largest used refrigeration specialist in Europe, but also, we deliver all equipment soley if it has passed our extensive quality test and after it has been cleaned industrially. \*If requested we are happy to arrange your shipment.