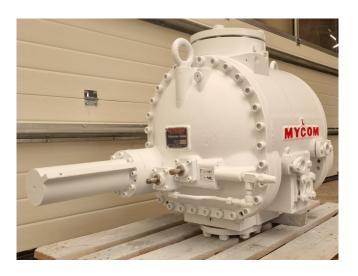

## Mycom FM160L-M

## **Used Mycom FM160L-M**

Overhauled Mycom FM160L-M screw compressor for NH3 / Freon.
\*Why choose for HOSBV? Were not only the largest used refrigeration specialist in Europe, but also, we deliver all equipment soley if it has passed our extensive quality test and after it has been cleaned industrially. \*If requested we are happy to arrange your shipment.