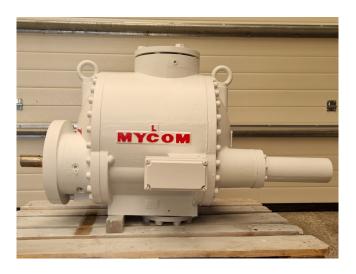

## **Used Mycom FM160L-M**

Overhauled Mycom FM160L-M screw compressor for NH3 / Freon.
\*Why choose for HOSBV? Were not only the largest used refrigeration specialist in Europe, but also, we deliver all equipment soley if it has passed our extensive quality test and after it has been cleaned industrially. \*If requested we are happy to arrange your shipment.