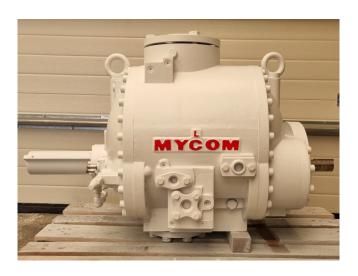

## **Used Mycom FM160L-M**

Overhauled Mycom FM160L-M screw compressor for NH3 / Freon.
\*Why choose for HOSBV? Were not only the largest used refrigeration specialist in Europe, but also, we deliver all equipment soley if it has passed our extensive quality test and after it has been cleaned industrially. \*If requested we are happy to arrange your shipment.